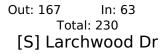

All Movements

ID: 1165196, Location: 48.472847, -123.32515,

Site Code: TIN000486

### McElhanney

Provided by: McElhanney Kamloops 970 McMaster Way, 310, Kamloops, BC, V2C 6K2, CA

| Leg                     | Blair A | ve   | ve Sidewalk Only Larchwood Dr Larchwood Dr |    |       |      |      |     |     |     |     |       |         |       |    |    |       |      |     |        |       |    |       |      |       |
|-------------------------|---------|------|--------------------------------------------|----|-------|------|------|-----|-----|-----|-----|-------|---------|-------|----|----|-------|------|-----|--------|-------|----|-------|------|-------|
| Direction               | Eastbou | und  |                                            |    |       |      | Wes  | tbo | und |     |     |       | Northbo | ound  |    |    |       |      | Sou | thboun | d     |    |       |      |       |
| Time                    | L       | T    | R                                          | U  | Арр   | Ped* | L    | T   | R   | U A | Арр | Ped*  | L       | T     | R  | U  | App   | Ped* | L   | T      | R     | U  | Арр   | Ped* | Int   |
| 2024-03-07 8:00AM       | 7       | 0    | 7                                          | 0  | 14    | 1    | 0    | 0   | 0   | 0   | 0   | 14    | 3       | 6     | 0  | 0  | 9     | 7    | 0   | 27     | 10    | 0  | 37    | 0    | 60    |
| 8:15AM                  | 20      | 0    | 19                                         | 0  | 39    | 1    | 0    | 0   | 0   | 0   | 0   | 17    | 4       | 17    | 0  | 0  | 21    | 7    | 0   | 41     | 10    | 0  | 51    | 1    | 111   |
| 8:30AM                  | 6       | 0    | 9                                          | 0  | 15    | 2    | 0    | 0   | 0   | 0   | 0   | 9     | 6       | 19    | 0  | 0  | 25    | 3    | 0   | 39     | 15    | 0  | 54    | 2    | 94    |
| 8:45AM                  | 5       | 0    | 5                                          | 0  | 10    | 0    | 0    | 0   | 0   | 0   | 0   | 6     | 5       | 3     | 0  | 0  | 8     | 1    | 0   | 20     | 9     | 0  | 29    | 1    | 47    |
| Total                   | 38      | 0    | 40                                         | 0  | 78    | 4    | 0    | 0   | 0   | 0   | 0   | 46    | 18      | 45    | 0  | 0  | 63    | 18   | 0   | 127    | 44    | 0  | 171   | 4    | 312   |
| % Approach              | 48.7%   | 0% 5 | 51.3%                                      | 0% | -     | -    | 0% ( | 0%  | 0%  | 0%  | -   | -     | 28.6%   | 71.4% | 0% | 0% | -     | -    | 0%  | 74.3%  | 25.7% | 0% | -     | -    | -     |
| % Total                 | 12.2%   | 0% 1 | 2.8%                                       | 0% | 25.0% | -    | 0% ( | 0%  | 0%  | 0%  | 0%  | -     | 5.8%    | 14.4% | 0% | 0% | 20.2% | -    | 0%  | 40.7%  | 14.1% | 0% | 54.8% | -    | -     |
| PHF                     | 0.515   | -    | 0.472                                      | -  | 0.493 | -    | -    | -   | -   | -   | -   | -     | 0.750   | 0.592 | -  | -  | 0.630 | -    | -   | 0.750  | 0.733 | -  | 0.760 | -    | 0.695 |
| Motorcycles             | 1       | 0    | 0                                          | 0  | 1     | -    | 0    | 0   | 0   | 0   | 0   | -     | 0       | 0     | 0  | 0  | 0     | -    | 0   | 0      | 0     | 0  | 0     | -    | 1     |
| % Motorcycles           | 2.6%    | 0%   | 0%                                         | 0% | 1.3%  | -    | 0% ( | 0%  | 0%  | 0%  | -   | -     | 0%      | 0%    | 0% | 0% | 0%    | -    | 0%  | 0%     | 0%    | 0% | 0%    | -    | 0.3%  |
| Lights                  | 31      | 0    | 34                                         | 0  | 65    | -    | 0    | 0   | 0   | 0   | 0   | -     | 17      | 44    | 0  | 0  | 61    | -    | 0   | 102    | 44    | 0  | 146   | -    | 272   |
| % Lights                | 81.6%   | 0% 8 | 35.0%                                      | 0% | 83.3% | -    | 0% ( | 0%  | 0%  | 0%  | -   | -     | 94.4%   | 97.8% | 0% | 0% | 96.8% | -    | 0%  | 80.3%  | 100%  | 0% | 85.4% | -    | 87.2% |
| Single-Unit Trucks      | 0       | 0    | 0                                          | 0  | 0     | -    | 0    | 0   | 0   | 0   | 0   | -     | 1       | 0     | 0  | 0  | 1     | -    | 0   | 0      | 0     | 0  | 0     | -    | 1     |
| % Single-Unit Trucks    | 0%      | 0%   | 0%                                         | 0% | 0%    | -    | 0% ( | 0%  | 0%  | 0%  | -   | -     | 5.6%    | 0%    | 0% | 0% | 1.6%  | -    | 0%  | 0%     | 0%    | 0% | 0%    | -    | 0.3%  |
| Articulated Trucks      | 0       | 0    | 0                                          | 0  | 0     | -    | 0    | 0   | 0   | 0   | 0   | -     | 0       | 0     | 0  | 0  | 0     | -    | 0   | 0      | 0     | 0  | 0     | -    | 0     |
| % Articulated Trucks    | 0%      | 0%   | 0%                                         | 0% | 0%    | -    | 0% ( | 0%  | 0%  | 0%  | -   | -     | 0%      | 0%    | 0% | 0% | 0%    | -    | 0%  | 0%     | 0%    | 0% | 0%    | -    | 0%    |
| Buses                   | 3       | 0    | 0                                          | 0  | 3     | -    | 0    | 0   | 0   | 0   | 0   | -     | 0       | 1     | 0  | 0  | 1     | -    | 0   | 0      | 0     | 0  | 0     | -    | 4     |
| % Buses                 | 7.9%    | 0%   | 0%                                         | 0% | 3.8%  | -    | 0% ( | 0%  | 0%  | 0%  | -   | -     | 0%      | 2.2%  | 0% | 0% | 1.6%  | -    | 0%  | 0%     | 0%    | 0% | 0%    | -    | 1.3%  |
| Bicycles on Road        | 3       | 0    | 6                                          | 0  | 9     | -    | 0    | 0   | 0   | 0   | 0   | -     | 0       | 0     | 0  | 0  | 0     | -    | 0   | 25     | 0     | 0  | 25    | -    | 34    |
| % Bicycles on Road      | 7.9%    | 0% 1 | 15.0%                                      | 0% | 11.5% | -    | 0% ( | 0%  | 0%  | 0%  | -   | -     | 0%      | 0%    | 0% | 0% | 0%    | -    | 0%  | 19.7%  | 0%    | 0% | 14.6% | -    | 10.9% |
| Pedestrians             | -       | -    | -                                          | -  | -     | 4    | -    | -   | -   | -   | -   | 43    | -       | -     | -  | -  | -     | 18   | -   | -      | -     | -  | -     | 4    |       |
| % Pedestrians           | -       | -    | -                                          | -  | - 1   | 100% | -    | -   | -   | -   | - 1 | 93.5% | -       | -     | -  | -  | -     | 100% | -   | -      | -     | -  | -     | 100% | -     |
| Bicycles on Crosswalk   | -       | -    | -                                          | -  | -     | 0    | -    | -   | -   | -   | -   | 3     | -       | -     | -  | -  | -     | 0    | -   | -      | -     | -  | -     | 0    |       |
| % Bicycles on Crosswalk | -       | -    | -                                          | -  | -     | 0%   | -    | -   | -   | -   | -   | 6.5%  | -       | -     | -  | -  | -     | 0%   | -   | -      | -     | -  |       | 0%   | -     |

<sup>\*</sup>Pedestrians and Bicycles on Crosswalk. L: Left, R: Right, T: Thru, U: U-Turn

Thu Mar 7, 2024 AM Peak (8 AM - 9 AM) - Overall Peak Hour All Classes (Motorcycles, Lights, Single-Unit Trucks, Articulated Trucks, Buses, Pedestrians, Bicycles on Road, Bicycles on Crosswalk)