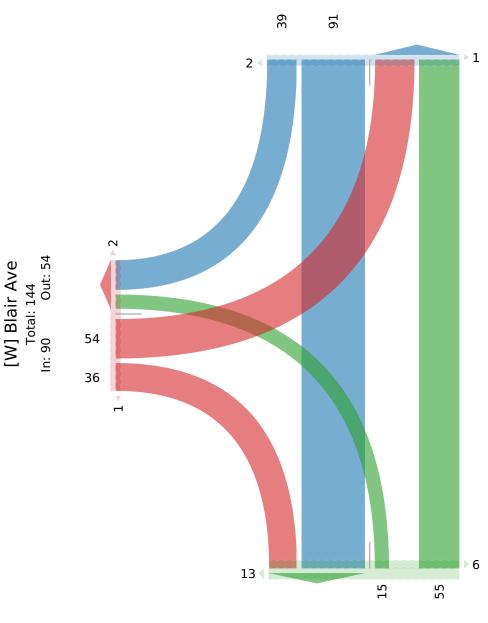

All Movements

ID: 1165196, Location: 48.472847, -123.32515, Site

Code: TIN000486

Total: 697 26 Out: 271

In: 426

[W] Blair Ave