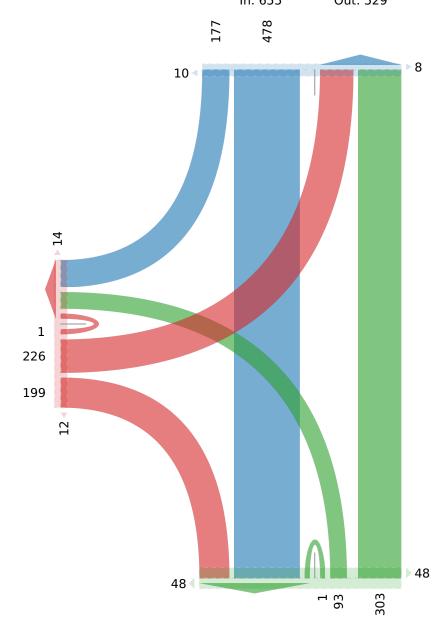

All Movements

ID: 1165196, Location: 48.472847, -123.32515,

Site Code: TIN000486

### McElhanney

Provided by: McElhanney Kamloops 970 McMaster Way, 310, Kamloops, BC, V2C 6K2, CA

| Leg                     | Blair A | ve   | ve Sidewalk Only Larchwood Dr Larchwood Dr |    |       |      |      |     |     |     |     |       |         |       |    |    |       |      |     |        |       |    |       |      |       |
|-------------------------|---------|------|--------------------------------------------|----|-------|------|------|-----|-----|-----|-----|-------|---------|-------|----|----|-------|------|-----|--------|-------|----|-------|------|-------|
| Direction               | Eastbou | und  |                                            |    |       |      | Wes  | tbo | und |     |     |       | Northbo | ound  |    |    |       |      | Sou | thboun | d     |    |       |      |       |
| Time                    | L       | T    | R                                          | U  | Арр   | Ped* | L    | T   | R   | U A | Арр | Ped*  | L       | T     | R  | U  | App   | Ped* | L   | T      | R     | U  | Арр   | Ped* | Int   |
| 2024-03-07 8:00AM       | 7       | 0    | 7                                          | 0  | 14    | 1    | 0    | 0   | 0   | 0   | 0   | 14    | 3       | 6     | 0  | 0  | 9     | 7    | 0   | 27     | 10    | 0  | 37    | 0    | 60    |
| 8:15AM                  | 20      | 0    | 19                                         | 0  | 39    | 1    | 0    | 0   | 0   | 0   | 0   | 17    | 4       | 17    | 0  | 0  | 21    | 7    | 0   | 41     | 10    | 0  | 51    | 1    | 111   |
| 8:30AM                  | 6       | 0    | 9                                          | 0  | 15    | 2    | 0    | 0   | 0   | 0   | 0   | 9     | 6       | 19    | 0  | 0  | 25    | 3    | 0   | 39     | 15    | 0  | 54    | 2    | 94    |
| 8:45AM                  | 5       | 0    | 5                                          | 0  | 10    | 0    | 0    | 0   | 0   | 0   | 0   | 6     | 5       | 3     | 0  | 0  | 8     | 1    | 0   | 20     | 9     | 0  | 29    | 1    | 47    |
| Total                   | 38      | 0    | 40                                         | 0  | 78    | 4    | 0    | 0   | 0   | 0   | 0   | 46    | 18      | 45    | 0  | 0  | 63    | 18   | 0   | 127    | 44    | 0  | 171   | 4    | 312   |
| % Approach              | 48.7%   | 0% 5 | 51.3%                                      | 0% | -     | -    | 0% ( | 0%  | 0%  | 0%  | -   | -     | 28.6%   | 71.4% | 0% | 0% | -     | -    | 0%  | 74.3%  | 25.7% | 0% | -     | -    | -     |
| % Total                 | 12.2%   | 0% 1 | 2.8%                                       | 0% | 25.0% | -    | 0% ( | 0%  | 0%  | 0%  | 0%  | -     | 5.8%    | 14.4% | 0% | 0% | 20.2% | -    | 0%  | 40.7%  | 14.1% | 0% | 54.8% | -    | -     |
| PHF                     | 0.515   | -    | 0.472                                      | -  | 0.493 | -    | -    | -   | -   | -   | -   | -     | 0.750   | 0.592 | -  | -  | 0.630 | -    | -   | 0.750  | 0.733 | -  | 0.760 | -    | 0.695 |
| Motorcycles             | 1       | 0    | 0                                          | 0  | 1     | -    | 0    | 0   | 0   | 0   | 0   | -     | 0       | 0     | 0  | 0  | 0     | -    | 0   | 0      | 0     | 0  | 0     | -    | 1     |
| % Motorcycles           | 2.6%    | 0%   | 0%                                         | 0% | 1.3%  | -    | 0% ( | 0%  | 0%  | 0%  | -   | -     | 0%      | 0%    | 0% | 0% | 0%    | -    | 0%  | 0%     | 0%    | 0% | 0%    | -    | 0.3%  |
| Lights                  | 31      | 0    | 34                                         | 0  | 65    | -    | 0    | 0   | 0   | 0   | 0   | -     | 17      | 44    | 0  | 0  | 61    | -    | 0   | 102    | 44    | 0  | 146   | -    | 272   |
| % Lights                | 81.6%   | 0% 8 | 35.0%                                      | 0% | 83.3% | -    | 0% ( | 0%  | 0%  | 0%  | -   | -     | 94.4%   | 97.8% | 0% | 0% | 96.8% | -    | 0%  | 80.3%  | 100%  | 0% | 85.4% | -    | 87.2% |
| Single-Unit Trucks      | 0       | 0    | 0                                          | 0  | 0     | -    | 0    | 0   | 0   | 0   | 0   | -     | 1       | 0     | 0  | 0  | 1     | -    | 0   | 0      | 0     | 0  | 0     | -    | 1     |
| % Single-Unit Trucks    | 0%      | 0%   | 0%                                         | 0% | 0%    | -    | 0% ( | 0%  | 0%  | 0%  | -   | -     | 5.6%    | 0%    | 0% | 0% | 1.6%  | -    | 0%  | 0%     | 0%    | 0% | 0%    | -    | 0.3%  |
| Articulated Trucks      | 0       | 0    | 0                                          | 0  | 0     | -    | 0    | 0   | 0   | 0   | 0   | -     | 0       | 0     | 0  | 0  | 0     | -    | 0   | 0      | 0     | 0  | 0     | -    | 0     |
| % Articulated Trucks    | 0%      | 0%   | 0%                                         | 0% | 0%    | -    | 0% ( | 0%  | 0%  | 0%  | -   | -     | 0%      | 0%    | 0% | 0% | 0%    | -    | 0%  | 0%     | 0%    | 0% | 0%    | -    | 0%    |
| Buses                   | 3       | 0    | 0                                          | 0  | 3     | -    | 0    | 0   | 0   | 0   | 0   | -     | 0       | 1     | 0  | 0  | 1     | -    | 0   | 0      | 0     | 0  | 0     | -    | 4     |
| % Buses                 | 7.9%    | 0%   | 0%                                         | 0% | 3.8%  | -    | 0% ( | 0%  | 0%  | 0%  | -   | -     | 0%      | 2.2%  | 0% | 0% | 1.6%  | -    | 0%  | 0%     | 0%    | 0% | 0%    | -    | 1.3%  |
| Bicycles on Road        | 3       | 0    | 6                                          | 0  | 9     | -    | 0    | 0   | 0   | 0   | 0   | -     | 0       | 0     | 0  | 0  | 0     | -    | 0   | 25     | 0     | 0  | 25    | -    | 34    |
| % Bicycles on Road      | 7.9%    | 0% 1 | 15.0%                                      | 0% | 11.5% | -    | 0% ( | 0%  | 0%  | 0%  | -   | -     | 0%      | 0%    | 0% | 0% | 0%    | -    | 0%  | 19.7%  | 0%    | 0% | 14.6% | -    | 10.9% |
| Pedestrians             | -       | -    | -                                          | -  | -     | 4    | -    | -   | -   | -   | -   | 43    | -       | -     | -  | -  | -     | 18   | -   | -      | -     | -  | -     | 4    |       |
| % Pedestrians           | -       | -    | -                                          | -  | - 1   | 100% | -    | -   | -   | -   | - 1 | 93.5% | -       | -     | -  | -  | -     | 100% | -   | -      | -     | -  | -     | 100% | -     |
| Bicycles on Crosswalk   | -       | -    | -                                          | -  | -     | 0    | -    | -   | -   | -   | -   | 3     | -       | -     | -  | -  | -     | 0    | -   | -      | -     | -  | -     | 0    |       |
| % Bicycles on Crosswalk | -       | -    | -                                          | -  | -     | 0%   | -    | -   | -   | -   | -   | 6.5%  | -       | -     | -  | -  | -     | 0%   | -   | -      | -     | -  |       | 0%   | -     |

<sup>\*</sup>Pedestrians and Bicycles on Crosswalk. L: Left, R: Right, T: Thru, U: U-Turn

Thu Mar 7, 2024 AM Peak (8 AM - 9 AM) - Overall Peak Hour All Classes (Motorcycles, Lights, Single-Unit Trucks, Articulated Trucks, Buses, Pedestrians, Bicycles on Road, Bicycles on Crosswalk)

All Movements ID: 1165196, Location: 48.472847, -123.32515, Site

Code: TIN000486

[W] Blair Ave