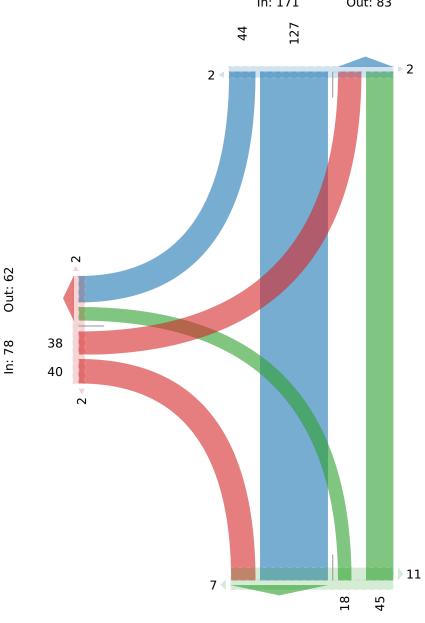

All Movements

ID: 1165196, Location: 48.472847, -123.32515,

Site Code: TIN000486

# **McElhanney**

Provided by: McElhanney Kamloops 970 McMaster Way, 310, Kamloops, BC, V2C 6K2, CA

| Leg                     | Blair A | ve  |     |    |      |        | Side | wall | k Or | ıly |     |       | Larchw  | ood Dr |   |    |       |      | Larc | hwood    | Dr      |   |     |      |       |
|-------------------------|---------|-----|-----|----|------|--------|------|------|------|-----|-----|-------|---------|--------|---|----|-------|------|------|----------|---------|---|-----|------|-------|
| Direction               | Eastbou | ınd |     |    |      |        | Wes  | tbou | ınd  |     |     |       | Northbo | ound   |   |    |       |      | Sout | thbound  | i       |   |     |      |       |
| Time                    | L       | T   | R   | U  | Арр  | Ped*   | L    | T    | R    | U   | App | Ped*  | L       | T      | R | U  | App   | Ped* | L    | T        | R       | U | App | Ped* | Int   |
| 2024-03-07 7:30AM       | 3       | 0   | 1   | 0  | 4    | 0      | 0    | 0    | 0    | 0   | 0   | 3     | 1       | 6      | 0 | 0  | 7     | 0    | 0    | 12       | 8       | 0 | 20  | 0    | 31    |
| 7:45AM                  | 7       | 0   | 3   | 0  | 10   | 0      | 0    | 0    | 0    | 0   | 0   | 11    | 2       | 7      | 0 | 0  | 9     | 4    | 0    | 11       | 7       | 0 | 18  | 0    | 37    |
| Hourly Total            | 10      | 0   | 4   | 0  | 14   | 0      | 0    | 0    | 0    | 0   | 0   | 14    | 3       | 13     | 0 | 0  | 16    | 4    | 0    | 23       | 15      | 0 | 38  | 0    | 68    |
| 8:00AM                  | 7       | 0   | 7   | 0  | 14   | 1      | 0    | 0    | 0    | 0   | 0   | 14    | 3       | 6      | 0 | 0  | 9     | 7    | 0    | 27       | 10      | 0 | 37  | 0    | 60    |
| 8:15AM                  | 20      | 0   | 19  | 0  | 39   | 1      | 0    | 0    | 0    | 0   | 0   | 17    | 4       | 17     | 0 | 0  | 21    | 7    | 0    | 41       | 10      | 0 | 51  | 1    | 111   |
| 8:30AM                  | 6       | 0   | 9   | 0  | 15   | 2      | 0    | 0    | 0    | 0   | 0   | 9     | 6       | 19     | 0 | 0  | 25    | 3    | 0    | 39       | 15      | 0 | 54  | 2    | 94    |
| 8:45AM                  | 5       | 0   | 5   | 0  | 10   | 0      | 0    | 0    | 0    | 0   | 0   | 6     | 5       | 3      | 0 | 0  | 8     | 1    | 0    | 20       | 9       | 0 | 29  | 1    | 47    |
| Hourly Total            | 38      | 0   | 40  | 0  | 78   | 4      | 0    | 0    | 0    | 0   | 0   | 46    | 18      | 45     | 0 | 0  | 63    | 18   | 0    | 127      | 44      | 0 | 171 | 4    | 312   |
| 9:00AM                  | 4       | 0   | 6   | 0  | 10   | 1      | 0    | 0    | 0    | 0   | 0   | 5     | 0       | 12     | 0 | 0  | 12    | 1    | 0    | 16       | 6       | 0 | 22  | 0    | 44    |
| 9:15AM                  | 6       | 0   | 6   | 0  | 12   | 1      | 0    | 0    | 0    | 0   | 0   | 7     | 6       | 4      | 0 | 0  | 10    | 4    | 0    | 10       | 7       | 0 | 17  | 1    | 39    |
| Hourly Total            | 10      | 0   | 12  | 0  | 22   | 2      | 0    | 0    | 0    | 0   | 0   | 12    | 6       | 16     | 0 | 0  | 22    | 5    | 0    | 26       | 13      | 0 | 39  | 1    | 83    |
| 2:00PM                  | 3       | 0   | 9   | 1  | 13   | 2      | 0    | 0    | 0    | 0   | 0   | 8     | 4       | 5      | 0 | 0  | 9     | 5    | 0    | 13       | 1       | 0 | 14  | 0    | 36    |
| 2:15PM                  | 7       | 0   | 8   | 0  | 15   | 2      | 0    | 0    | 0    | 0   | 0   | 12    | 6       | 9      | 0 | 0  | 15    | 4    | 0    | 14       | 3       | 0 | 17  | 0    | 47    |
| 2:30PM                  | 8       | 0   | 5   | 0  | 13   | 0      | 0    | 0    | 0    | 0   | 0   | 9     | 2       | 6      | 0 | 0  | 8     | 5    | 0    | 13       | 5       | 0 | 18  | 0    | 39    |
| 2:45PM                  | 18      | 0   | 6   | 0  | 24   | 0      | 0    | 0    | 0    | 0   | 0   | 9     | 5       | 13     | 0 | 0  | 18    | 9    | 0    | 21       | 12      | 0 | 33  | 0    | 75    |
| Hourly Total            | 36      | 0   | 28  | 1  | 65   | 4      | 0    | 0    | 0    | 0   | 0   | 38    | 17      | 33     | 0 | 0  | 50    | 23   | 0    | 61       | 21      |   | 82  | 0    | 197   |
| 3:00PM                  | 13      | 0   | 10  | 0  | 23   | 0      | 0    | 0    | 0    | 0   | 0   | 23    | 5       | 11     | 0 | 0  | 16    | 8    | 0    | 26       | 9       | 0 | 35  | 0    | 74    |
| 3:15PM                  | 12      | 0   | 10  | 0  | 22   | 1      | 0    | 0    | 0    | 0   | 0   | 14    | 1       | 10     | 0 | 0  | 11    | 2    | 0    | 23       | 11      | 0 | 34  | 3    | 67    |
| 3:30PM                  | 11      | 0   | 10  | 0  | 21   | 2      | 0    | 0    | 0    | 0   | 0   | 12    | 4       | 21     | 0 | 0  | 25    | 0    | 0    | 21       | 7       | 0 | 28  | 0    | 74    |
| 3:45PM                  | 11      | 0   | 13  | 0  | 24   | 1      | 0    | 0    | 0    | 0   | 0   | 16    | 2       | 14     | 0 | 0  | 16    | 6    | 0    | 19       | 5       | 0 | 24  | 0    | 64    |
| Hourly Total            | 47      | 0   | 43  | 0  | 90   | 4      | 0    | 0    | 0    | 0   | 0   | 65    | 12      | 56     | 0 | 0  | 68    | 16   | 0    | 89       | 32      | 0 | 121 | 3    | 279   |
| 4:00PM                  | 15      | 0   | 7   | 0  | 22   | 2      | 0    | 0    | 0    | 0   | 0   | 8     | 4       | 12     | 0 | 0  | 16    | 4    | 0    | 17       | 9       | 0 | 26  | 2    | 64    |
| 4:15PM                  | 9       | 0   | 9   | 0  | 18   | 0      | 0    | 0    | 0    | 0   | 0   | 11    | 4       | 19     | 0 | 0  | 23    | 4    | 0    | 13       | 6       | 0 | 19  | 1    | 60    |
| 4:30PM                  | 12      | 0   | 10  | 0  | 22   | 3      | 0    | 0    | 0    | 0   | 0   | 13    | 3       | 16     | 0 | 0  | 19    | 5    | 0    | 17       | 6       | 0 | 23  | 2    | 64    |
| 4:45PM                  | 9       | 0   | 8   | 0  | 17   | 1      | 0    | 0    | 0    | 0   | 0   | 9     | 4       | 24     | 0 | 0  | 28    | 2    | 0    | 21       | 8       | 0 | 29  | 1    | 74    |
| Hourly Total            | 45      | 0   | 34  | 0  | 79   | 6      | 0    | 0    | 0    | 0   | 0   | 41    | 15      | 71     | 0 | 0  | 86    | 15   | 0    | 68       | 29      | 0 | 97  | 6    | 262   |
| 5:00PM                  | 12      | 0   | 11  | 0  | 23   |        |      | 0    |      | 0   | 0   | 8     | 8       | 16     | 0 | 0  | 24    |      |      |          |         | 0 | 22  | _    | 69    |
| 5:15PM                  | 9       | 0   | 6   | 0  | 15   | 1<br>1 | 0    | 0    | 0    | 0   | 0   | 12    | 5       | 24     | 0 | 1  | 30    | 2    | 0    | 19<br>20 | 3 4     | 0 | 24  | 3    | 69    |
| 5:30PM                  | 8       | 0   | 10  | 0  | 18   |        | 0    | 0    | 0    | 0   | 0   | 13    | 7       | 12     | 0 | 0  | 19    | 5    | 0    | 23       | 10      | 0 | 33  | _    | 70    |
| 5:45PM                  | 11      | 0   | 11  | 0  | 22   | 0      | 0    | 0    | 0    | 0   | 0   | 7     | 2       | 17     | 0 | 0  | 19    | 6    | 0    | 22       | 6       | 0 | 28  | 0    | 69    |
|                         |         | 0   | 38  | 0  | 78   | 6      |      | 0    | 0    | 0   | 0   | 40    | 22      | 69     | 0 | 1  | 92    | 15   | 0    | 84       |         | 0 | 107 | 4    | 277   |
| Hourly Total            |         |     |     |    |      |        | 0    |      |      |     |     |       |         |        |   |    |       |      |      |          |         |   |     |      |       |
| Total                   | 226     | 0   | 199 | 1  | 426  | 26     | 0    | 0    | 0    | 0   | 0   | 256   | 93      | 303    | 0 | 1  | 397   | 96   | 0    | 478      | 177     | 0 | 655 | 18   | 1478  |
| % Approach              |         |     |     |    | -    | -      |      | 0% ( |      |     | -   | -     | 23.4%   |        |   |    | -     | -    | _    |          | 27.0% ( |   | -   | -    | -     |
| % Total                 |         |     |     |    |      | -      |      | 0% ( |      |     |     | -     |         | 20.5%  |   |    |       | -    | _    |          | 12.0% ( |   |     | -    | -     |
| Motorcycles             |         | 0   | 6   | 0  | 7    | -      | 0    | 0    | 0    |     | 0   | -     | 2 20/   | 0      | 0 | 0  | 2     | -    | 0    | 2        |         | 0 | 3   | -    | 12    |
| % Motorcycles           |         |     |     |    | 1.6% | -      | _    | 0% ( |      |     | -   | -     | 2.2%    | 0%     |   |    | 0.5%  | -    | _    |          | 0.6% (  |   |     | -    | 0.8%  |
| Lights                  | 194     | 0   | 177 | 1  | 372  | -      | 0    | 0    | 0    |     | 0   | -     | 82      |        | 0 | 1  | 324   |      | 0    | 397      | 163     | 0 | 560 | -    | 1256  |
| % Lights                | _       |     |     |    |      | -      |      | 0% ( |      |     | -   | -     | 88.2%   |        |   |    |       | -    | _    |          | 92.1% ( |   |     | -    | 85.0% |
| Single-Unit Trucks      |         | 0   | 1   | 0  | 4    | -      |      | 0    |      |     | 0   | -     | 2       | 1      | 0 | 0  | 3     | -    | 0    | 2        |         | 0 | 4   | -    | 11    |
| % Single-Unit Trucks    | 1.3% (  |     |     | 0% | 0.9% | -      |      | 0% ( |      |     |     | -     | 2.2%    | 0.3%   |   |    | 0.8%  |      | _    |          | 1.1% (  |   |     | -    | 0.7%  |
| Articulated Trucks      |         | 0   | 0   | 0  | 0    | -      |      | 0    |      |     | 0   | -     | 0       |        | 0 | 0  | 0     | -    | 0    | 0        |         | 0 | 0   | -    | 0     |
| % Articulated Trucks    | 0% (    |     | 0%  | 0% | 0%   | -      |      | 0% ( |      |     |     | -     | 0%      | 0%     |   | 0% | 0%    | -    | 0%   | 0%       | 0% (    |   | 0%  | -    | 0%    |
| Buses                   | 18      |     | 1   | 0  | 19   | -      |      | 0    |      |     | 0   | -     | 0       |        | 0 | 0  | 1     | -    | 0    | 4        |         | 0 | 5   | -    | 25    |
| % Buses                 | 8.0% (  |     |     |    |      | -      |      | 0% ( |      |     |     | -     | 0%      | 0.3%   |   |    | 0.3%  |      | _    |          | 0.6% (  |   |     | -    | 1.7%  |
| Bicycles on Road        | 10      |     | 14  | 0  | 24   | -      |      | 0    |      |     | 0   | -     | 7       | 60     |   | 0  | 67    |      | 0    | 73       | 10      |   | 83  | -    | 174   |
| % Bicycles on Road      | 4.4% (  |     |     | 0% | 5.6% | -      | _    | 0% ( |      |     | _   | -     | 7.5%    | 19.8%  |   |    | 16.9% | -    | 0%   | 15.3%    | 5.6% (  |   |     | _    | 11.8% |
| Pedestrians             |         | -   | -   | -  | -    | 25     | -    | -    |      |     | -   | 240   | -       | -      | - | -  | -     | 96   | -    | -        | -       | - | -   | 18   |       |
| % Pedestrians           | -       | -   | -   | -  | - !  | 96.2%  | -    | -    | -    | -   | -   | 93.8% | -       | -      | - | -  | -     | 100% | -    | -        | -       | - | - 1 | 00%  | -     |
| Bicycles on Crosswalk   | -       | -   | -   | -  | -    | 1      | -    | -    | -    | -   | -   | 16    | -       | -      | - | -  | -     | 0    | -    | -        | -       | - | -   | 0    |       |
| % Bicycles on Crosswalk | -       | -   | -   | -  | -    | 3.8%   | -    | -    | -    | -   | -   | 6.3%  | -       | -      | - | -  | -     | 0%   | -    | -        | -       | - | -   | 0%   | -     |

\*Pedestrians and Bicycles on Crosswalk. L: Left, R: Right, T: Thru, U: U-Turn

Thu Mar 7, 2024 Full Length (7:30 AM-9:30 AM, 2 PM-6 PM) All Classes (Motorcycles, Lights, Single-Unit Trucks, Articulated Trucks, Buses, Pedestrians, Bicycles on Road, Bicycles on Crosswalk)